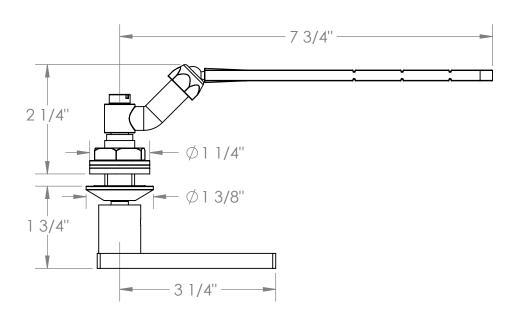

## 70-0.11-RNK8

Tank Lever - Front, Side, or Angle Mount.

Watermark cannot guarantee fit with any specific tank. Please check dimensions for compatibility.

Meets the applicable requirements of ASME A112.18.1-2005/CSA B125.1-05, entitled "Plumbing Supply Fittings"

## 70-0.11-RNS4

Tank Lever - Front, Side, or Angle Mount.

Watermark cannot guarantee fit with any specific tank. Please check dimensions for compatibility.

Meets the applicable requirements of ASME A112.18.1-2005/CSA B125.1-05, entitled "Plumbing Supply Fittings"